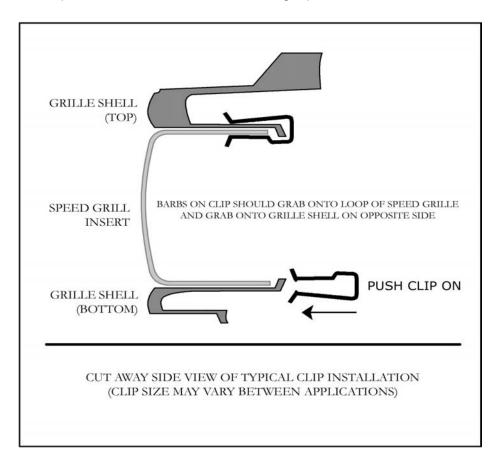

| TC | OOL LIST |
|----|----------|
|    | NONE     |

- 1. Insert Speed Grille into front valance from the front side of valance. Make sure Speed Grille is positioned properly.
- 2. Attach from the back side using the clips provided with the flat side facing away from the grille. Clip at each end top and bottom and center the remaining clips between.