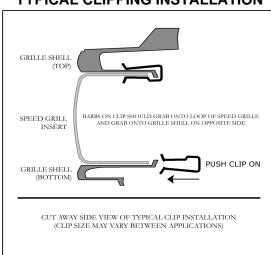

zontal and side openings. This can be achieved by first backing out the center phillips head screw and then prying out the body.
- **3.** Remove the two 11 MM bolts at the outer ends of the bottom of grille shell securing the grille shell to the metal structure.
- **4.** Lift gently and unsnap the top of grille shell to hood.
- **5.** Insert the Speed Grille into their respective openings. Clip from the back side using the installation clips provided.
- 6. Use eight clips for the upper and lower grilles. Four on the top and four on the bottom side.

**NOTE:** The side grilles will be secured using the ladder ties strap provided. Use four per grille section.

7. Install grille shell back on truck. Reach in from the inside to install the push in fasteners.

## TYPICAL CLIPPING INSTALLATION