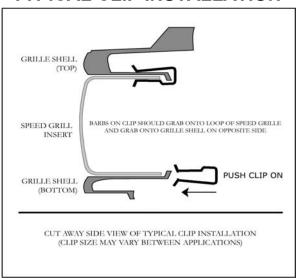

t and left of the center and at each end to the outside of the head lamps.
- **5**. Set the grille shell on a protective covered bench or table.
- **6**. Install the upper Speed Grille into the opening gently working it's way in. Attach from the rear using six of the shorter clips across the bottom. Attach the top side of the Speed Grille section with a short clip at each end and with four of the longer clips in the center two cavities. Install clips with the flat side facing away from the Speed Grille.
- **7**. Install the lower Speed Grille into the opening. Attach in the same manner using six of the longer clips across the top and six of the shorter clips across the bottom.
- **8** . Re-install Grille Shell into vehical. Check lights for proper operation.

## TYPICAL CLIP INSTALLATION