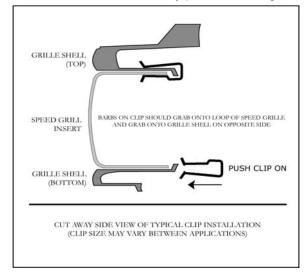

- **1**. Before beginning installation be sure to wear proper eye protection.
- **2**. Remove air deflector between bumper and frame cross member by prying out the seven plastic retaining clips. Save clips for reassemble.
- **3**. Center Speed Grille insert in bumper opening from front side and tape into place.
- **4**. From backside of bumper install the 8 attaching clips. One at each end, top and bottom, and the four remaining equally spaced, top and bottom.
- **NOTE:** Due to the extreme high holding power of the spring steel clips, difficulty may be encountered when installing. TIP: Use snap ring pliers to gently open the clip to ease installation. CAUTION: Do not over open clip as this may cause it to break.
- 5. Make sure barbs on clips are grabbing the inside of the hole on the grille insert.
- 6. Re-install air deflector. **NOTE:** This is a necessary part for the engine cooling. Do not forget to install.