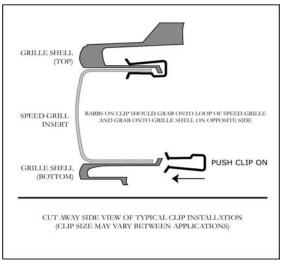

| TOOL LIST              |
|------------------------|
| Flat Blade Screwdriver |

- **1.** Remove obstructions to gain access to back side of grille.
- 2. Remove the Black plastic backing by unsnaping it.
- **3.** Install the Speed Grille sections one at a time into their respective openings. Clip from the back side using six clips per grille. Install three clips on the top side and three on the bottom side of each grille. Do the same on all Speed Grille inserts.

## **TYPICAL CLIPING PROCEDURE**