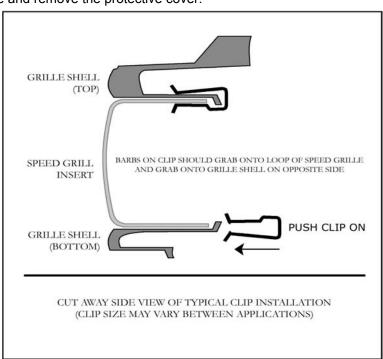

# NOTE: FIT GRILLE SHELL <u>BEFORE</u> PAINTING

- 1. Remove the grille shell from vehicle and remove the tubular steel frame. Save all hardware.
- 2. Install the tubular steel frame to Street Scene grille shell.
- **3.** Insert the Speed Grille inserts into the grille shell from the front side. Use six clips across the top and six clips across the bottom of each insert. Clip at each end and evenly spaced between.
- 4. Install the Street Scene Emblem to grille face and remove the protective cover.
- 5. Install the grille shell back into the vehicle.