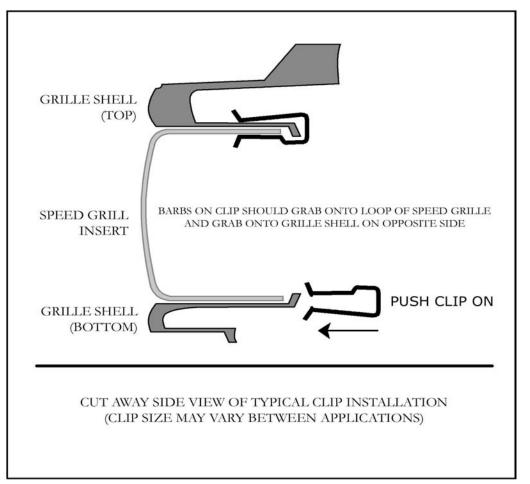

No Tools Required

- **1.** Install Speed Grille inserts into openings. Attach from back side using six clips per. Grille. Use three on Top and three on Bottom. Install clips with the humped side against the grille.
- 2. Install the Speed Grille emblem to grille face. Remove the protective covering.