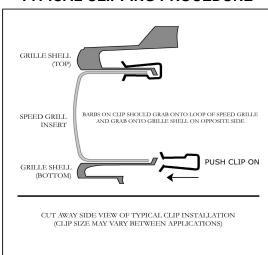

| TOOL LIST       |
|-----------------|
| NO TOOLS NEEDED |

- 1. Raise the front of vehicle.
- 2. Remove the lower air deflector panel to gain access to back of bumper cover.
- 3. Insert the Speed Grille insert into the opening in bumper.
- 4. From the back side , clip the Speed Grille insert to the bumper cover. You will notice on the Speed Grille insert there are four areas on the top and bottom side that extend further out. Clip at these points. See Drawing below for clipping procedure.
- 5. Re-install air deflector panel.

## **TYPICAL CLIPPING PROCEDURE**