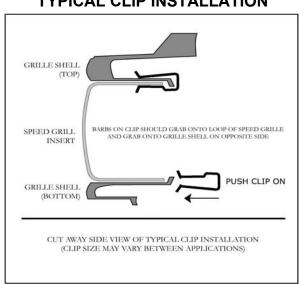

|   |                                      |

- 1. Remove the OEM grille shell from vehicle by removing the four fasteners across the top and then depressing the tabs on the lower side.
- 2. Set grille shell on a bench and tape off the chrome perimeter. Using a suitable cutting tool remove the horizontal and small vertical bars. Sand smooth to perimeter chrome ring. ( CAUTION !!!! DO NOT SAND OR SCRATCH CHROME ).
- 3. Mask perimeter chrome ring and paint sanded area with a satin or flat black paint.
- **4.** Install Speed Grille insert into opening. Using one 71098 clip 3/4" long attach the top center. Attach the bottom side using remaining six clips. Attach the side to grille shell using two 71097 clips 1/2" long on each side.
- 5. Re-install grille shell into vehicle.



## **TYPICAL CLIP INSTALLATION**