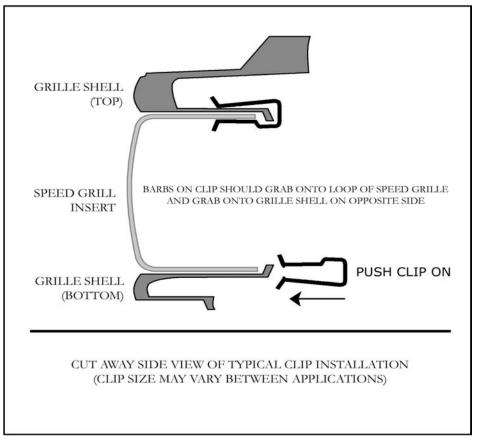

- 1. Raise vehicle off of ground using a suitable method I.E. hoist, jack, or jack stands etc.
- 2. From the underside of vehicle remove the splash shields. Do not damage the fasteners.
- 3. Install the Speed Grille insert from the front side of the valance.
- **4.** Reach up through the access gained by the removal of the splash shields and clip the Speed Grille to the valance. Use four clips on the top and four on the bottom.
- 5. Re-install the splash shields removed in step 2.
- 6. Install the Street Scene Emblem onto the grille.