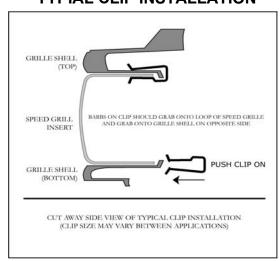

| TOOL LIST                                          |
|----------------------------------------------------|
| No Tools Needed But Flat Blade Screwdriver Helpful |

- 1. Open hood and unplug the parking lamps at the top corners of grille.
- 2. Remove grille shell from vehicle by grasping the shell and pulling to release the fasteners. NOTE: there are no screws securing the grille shell.
- 3. Set the grille shell on a protective covered bench or table.
- 4. Remove Speed Grille inserts from packages
- 5. Install Speed Grille inserts one at a time into openings and "Clip" into position. The longer of the two center grilles goes on the top opening. The grilles fit over the grey ledge in the grates. Clip the center grilles using two clips on the top and two on the bottom side. The Right and Left side grilles use three clips each. Clip to grille shell at longest loop of Speed Grille.Refer to drawing below for clipping procedure. It is OK to squeeze the Speed Grille a little when installing.
- **6.** Install grille shell back into truck. Make sure all fasteners pounts are fastened. NOTE: the mounting points at lower right & left of center of grille are very thin. DO NOT use excess force, or the mounting points will bend. If they do they can be straighten with minimal effort.

## TYPIAL CLIP INSTALLATION