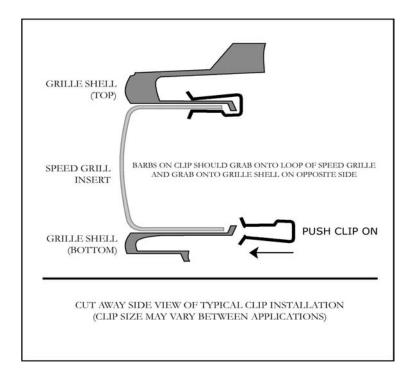

- 1. Remove the grille shell from the vehicle refer to GMC service manual for assistance.
- 2. Remove the GMC emblem from the grille shell.
- **3.** Insert the Speed Grille into the center of the grille shell. Make sure the top return edge of Speed Grille goes past the chrome edge and onto the inner ledge (Black Part).
- **4.** Install five clips across the top and five across the bottom. On the top side the flat side of clips goes on the grille side and on the bottom side the stepped side of clipsgoes on the grille side.
- 5. Install the Speed Grille emblem on the grille face. Remove the protective cover on it.
- 6. Install grille shell with Speed Grille insert back onto vehicle.

## NOTE: Install clips into 2nd roll of holes in grille insert