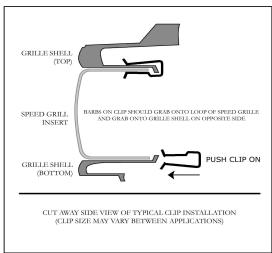

|   |                            |  |
|------------|------------------------|---|---------------------|---|----------------------------|--|
| 1          | RT Speed Grille Insert | 1 | Instruction Sheet   | 8 | Installation Clips # 71098 |  |
| 1          | LT Speed Grille Insert | 1 | Street Scene Emblem | 1 | Care For Grilles           |  |

| TOOL LIST     |  |
|---------------|--|
| NONE REQUIRED |  |

- 1. Remove the black plastic tow hook fillers from openings by unsnaping the six retainers.
- 2. Install the Speed Grille insert into opening check for proper grille for opening.
- **3.** Secure from the back side using four clips. Slide the clip over the valance edge and onto Speed Grille. Use two clips on the top side and bottom side.

## TYPICAL CLIP INSTALLATION