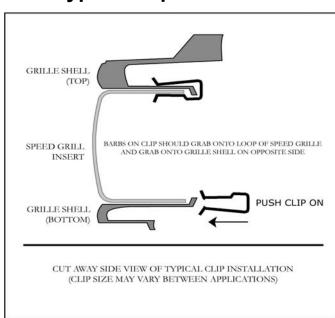

| TOOL LIST         |  |
|-------------------|--|
| NO TOOLS REQUIRED |  |

1. Install the Speed Grille into their openings in valance. Each Speed Grille is labeled for it's location. Refer to illustration and " clip " Speed Grille into valance using two clips on the bottom side and two clips on the top side.

## **Typical Clip Installation**