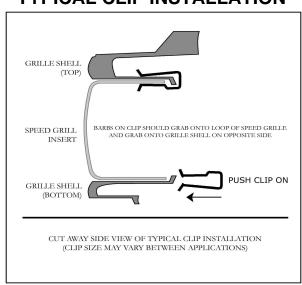

| TOOL LIST         |  |
|-------------------|--|
| No Tools Required |  |

- 1. Install the Speed Grille insert into the opening in valance.
- **2.** From the backside attach using the clips provided. Use six of the shorter clips across the top and six of longer clips across the bottom.
- 3. Install the Speed Grille Emblem onto the Speed Grille face. Remove the protective cover.

# TYPICAL CLIP INSTALLATION