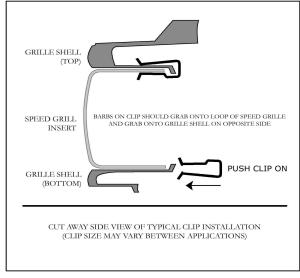

| TOOL LIST        |
|------------------|
| No Tool Required |
|                  |

- 1. Raise front end of vehicle.
- 2. Install Speed Grille insert into opening. Clip from back side using the clips provided. Use clip length as necessary.
- 3. Install the Street Scene Emblem on the grille face. Remove the protective cover.

## **TYPICAL CLIP INSTALLATION**