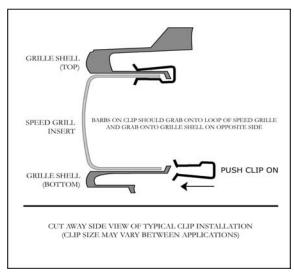

| TOOL LIST     |  |
|---------------|--|
| NONE REQUIRED |  |

- 1. Insert the Speed Grille into the opening from the front side. Attach from the back side using the clips provided. Use the assorted length as necessary. Refer to photo for clip installation.
- 2. Install the Street Scene Emblem on grille face. Remove the protective cover.

## **TYPICAL CLIP INSTALLATION**