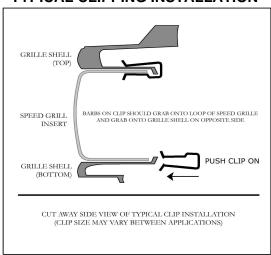

| TOOL LIST              |
|------------------------|
| Flat Blade Screwdriver |

- 1. Remove the three black ABS grilles from the bumper cover. Pry up the tabs with a flat blade screwdriver to remove.
- 2. Insert the side Speed Grilles into the chrome air vent openings. Clip from the back side using two of the clips on the top and two on the bottom.
- **3.** Insert the center Speed Grille into the opening fasten by clipping in the same manner. Use four clips across the top and four across the bottom.

## TYPICAL CLIPPING INSTALLATION