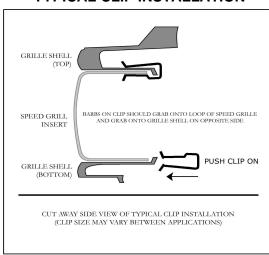

| TOOL LIST              |
|------------------------|
| Flat Balde Screwdriver |

- 1. It is advisable to install Speed Grille in bumper cover before installing bumper cover on vehicle.
- 2. Insert the Speed Grille insert into the bumper cover from the front side of fascia. Secure from the back side using five clips on the top and bottom sides of grille see illustration below.

## TYPICAL CLIP INSTALLATION