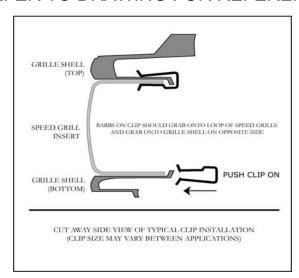

r Grilles | 1 | Instruction Sheet   | 28    | Installation Clips # 71098 |  |
|            |                  | 1 | Street Scene Emblem | 7 PC. | Speed Grille Insert Set    |  |

| TOOL LIST            |  |
|----------------------|--|
| Phillips Screwdriver |  |

- 1. Remove the Grille Shell from vehicle.
- 2. Set the grille shell on a protective covered table or work bench.
- **3.** Open the seven Speed Grille inserts from their packages. Each grille insert is marked for it's location. (The right side of vehicle is identified from being seated in drivers seat.)
- **4.** Insert the Speed Grille inserts into the grille shell. Gently push grille against the black grids. Install four clips on each insert. Use two clips on each vertical side of each insert.

## REFER TO DRAWING FOR REFERENCE