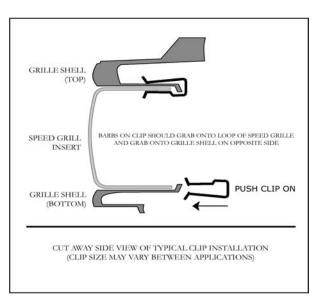

nstruction Sheet   | 28    | Installation Clips # 71098 |
|                                   |                  | 1 | Street Scene Emblem | 7 PC. | Speed Grille Insert Set    |
| TOOL LIST<br>Phillips Screwdriver |                  |   |                     |       |                            |

- **1.** Remove the Grille Shell from vehicle.
- 2. Set the grille shell on a protective covered table or work bench.
- **3.** Open the seven Speed Grille inserts from their packages. Each grille insert is marked for it's location. (The right side of vehicle is identified from being seated in drivers seat.)
- 4. Insert the Speed Grille inserts into the grille shell. Gently push grille against the black grids. Install four clips on each insert. Use two clips on each vertical side of each insert.



## REFER TO DRAWING FOR REFERENCE