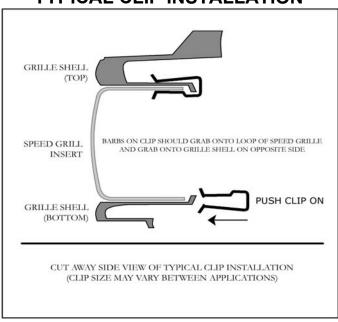

| TOOL LIST     |  |
|---------------|--|
| NONE REQUIRED |  |

- 1. Remove the front license plate. ( NOTE: if you want to retain the plate do not install this grille. )
- Raise front of vehicle to gain access to back side of bumper. Remove air deflector devices if so equipped. Install Speed Grille into opening until grille is fully seated. (Grille will stay in opening under it's own power.) Clip into place using six 71098 clips across the top and twelve 71090 clips across the bottom. Refer to illustration for cliping procedure.

## TYPICAL CLIP INSTALLATION