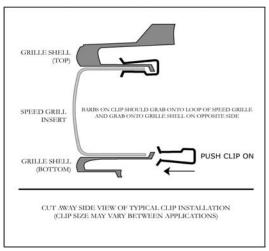

## TOOL LIST Small Flat Blade Screwdriver

1. Raise the front of vehicle to gain access to the back side of bumper.

- 2. Install the Speed Grille into opening in bumper. Fasten into position using the installation clips as shown in photo. Use six clips across the top and six clips across the bottom. Installing the bottom clips will be difficult due to the bumper brace located just below the opening. You can install the clips first before you install the Speed Grille. While installing the Speed Grille use a small flat blade screwdriver to lift the edge of the clip over the return edge of grille.
- 3. Install the Street Scene emblem to grille face. Remove the protective cover.

## **TYPICAL CLIP INSTALLATION**