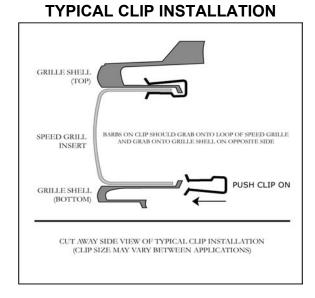

| TOOL LIST   |  |
|-------------|--|
| Screwdriver |  |

- 1. Remove the black ABS grilles from the front facia. They are retained by tabs on the grilles. Pry out gently.
- 2. Remove necessary panels to gain access to backsides of openings.
- **3.** To prevent scratching of facia apply masking tape to perimeter of openiong before installing Speed Grille.
- **4.** Install Speed Grille inserts into openings. Refer to illustration for clip insallation procedure. Use clips that correspond to thickness of facia. Six clips are required per grille section. Disgard excess clips.
- 5. Raise front of vehicle by a suitable means ( hoist, floor jack and jack stands ). Remove any air deflectors ( if so equipped ) to gain access to back side of openings.
- 6. Install the Speed Grilles into openings from the front side.
- **7.** From the backside, fasten in the same manner as the top. Use the 71098 ( 3/4" Long ). Use four clips across the top and four along the bottom.