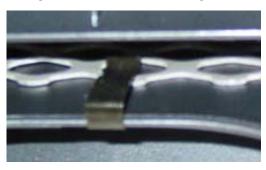

acement. Fasten the bottom side using the six screws provided. Make sure the Speed Grille is against the OEM grille. Refer to Illustration II for proper screw placement. Install screws at the sides of "LOOP" in grille.

## **ILLUSTRATION** I



## ILLUSTRATION II



- **6.** If you would like to re-install the Toyota emblem, cut off the mounting tabs with a pair of side cutters. Apply the two sided tape to the backside. With an X-acto knife cut out around the emblem. Peel off the backing and while alligning the emblem with the emblem back ground behind the Speed Grille, press gently to attach.
- 7. Install the "Street Scene" emblem to the right lower corner of grille. Remove the protective cover.
- 8. Install grille shell back into the vehicle.

**NOTE: BELOW TYPICAL CLIP INSTALLATION**