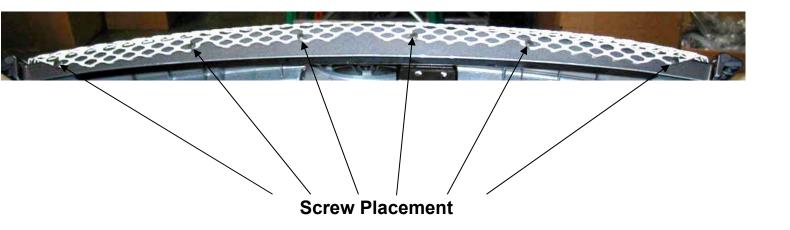

- 1. Open hood and unbolt the secondary hood release handle by removing the two 10 MM head bolts attaching it to the grille shell. It is not necessary to remove the release handle from vehicle.
- 2. Remove the six 10 MM head nuts attaching thegrille shell to hood.
- **3.** Remove the Toyota emblem from grille by depressing the two tabs on the upper side of the back of emblem.
- 4. Remove "Speed Grille " from package.
- 5. Insert the Speed Grille into the opening. NOTE: If your grille has a chrome inlay on it we highly recommend masking off and painting it black. Attach the top side using the six clips. Refer to Illustration I for clip placement. Fasten the bottom side using the six screws provided. Make sure the Speed Grille is against the OEM grille. Refer to Illustration II for proper screw placement. Install screws at the sides of "LOOP" in grille.

## ILLUSTRATION II

- **6.** If you would like to re-install the Toyota emblem, cut off the mounting tabs with a pair of side cutters. Apply the two sided tape to the backside. With an X-acto knife cut out around the emblem. Peel off the backing and while alligning the emblem with the emblem back ground behind the Speed Grille, press gently to attach.
- 7. Install the "Street Scene" emblem to the right lower corner of grille. Remove the protective cover.
- 8. Install grille shell back into the vehicle.