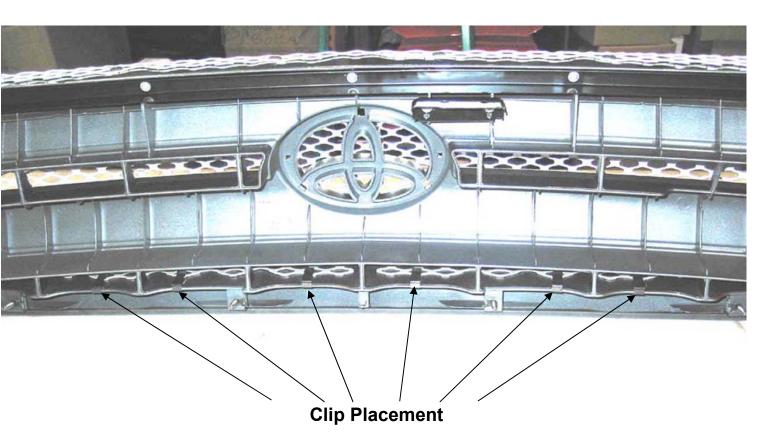

- 1. Open hood and unbolt the secondary hood release handle by removing the two 10 MM head bolts attaching it to the grille shell. It is not necessary to remove the release handle from vehicle.
- 2. Remove the six 10 MM head nuts attaching thegrille shell to hood.
- **3.** Remove the Toyota emblem from grille by depressing the two tabs on the upper side of the back of emblem.
- 4. Remove "Speed Grille " from package.
- 5. Insert the Speed Grille into the opening. NOTE: If your grille has a chrome inlay on it we highly recommend masking off and painting it black. Attach the top side using the six clips. Refer to Illustration I for clip placement. Fasten the bottom side using the six screws provided. Make sure the Speed Grille is against the OEM grille. Refer to Illustration II for proper screw placement. Install screws at the sides of "LOOP" in grille.

## **ILLUSTRATION** I