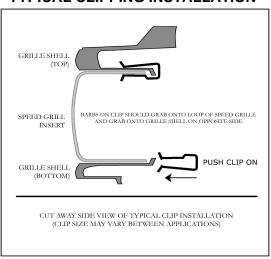

# INSTALL SPEED GRILLE INSERT ON BUMPER COVER BEFORE INSTALLING BUMPER COVER

- 1. Install the Speed Grille insert to bumper cover with the short angled side facing up.
- 2. Attach to bumper cover using the clips provided, see drawing below.

### TYPICAL CLIPPING INSTALLATION

3. Attach the bottom side using the push in fasteners. Drill a 1/4" hole and push in to retain.