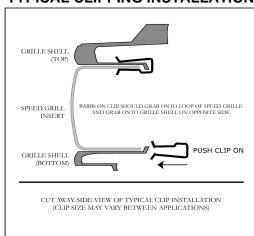

## NOTE: EACH SPEED GRILLE INSERT IS MARKED FOR IT'S PROPER LOCATION

We recommend installing the Speed Grille inserts into the bumper cover before installing the cover. Install Speed Grille inserts into their proper location. Clip from the back side using three installation clips on the top and bottom sides. Refer to the illustration below for clipping procedure.

## TYPICAL CLIPPING INSTALLATION