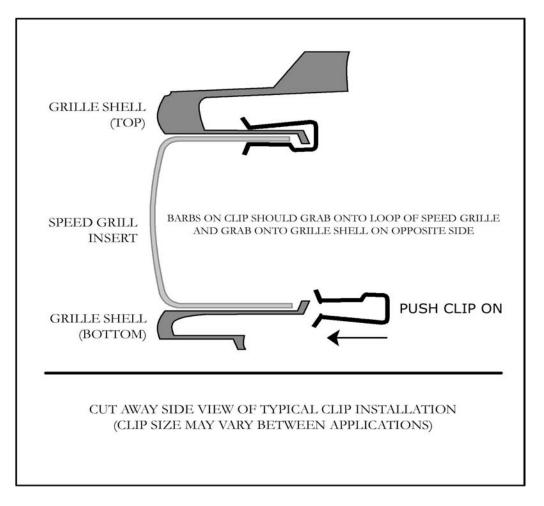

## INSTALLATION INSTRUCTIONS

**VERY IMPORTANT !** Read and understand all directions and check the following parts list before starting installation.

NOTE: It is highly recommend to install the Speed Grille insert at the same time when installing the valance.

1. If you are installing the 950-70831 valance install Speed Grille before installing the valance / grille combo back on truck.

- 2. Insert the Speed Grille into the opening from the front side. From the back side use four of the attaching clips on the top side and four on the bottom side. The "humped " side of clip goes on the Speed Grille side.
- **3.** Peel the backing off the " Street Scene " emblem and attach to the Speed Grille face. Remove the protective cover on it's face.