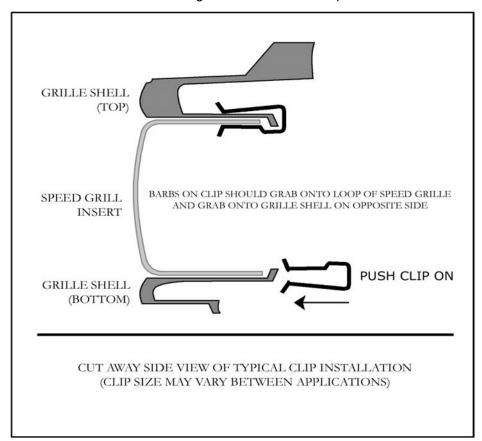

## NOTE: THIS GRILLE INSERT FITS THE 950-70811 STREET SCENE VALANCE ONLY

**VERY IMPORTANT!** Read and understand all directions and check the following parts list before starting installation.

| PARTS LIST |                        |   |                     |   |                             |  |
|------------|------------------------|---|---------------------|---|-----------------------------|--|
| 1          | Speed Grille Insert    | 1 | Instruction Sheet   | 5 | Installation Clips # 71099  |  |
| 1          | Care For Grille Sheet  | 1 | Street Scene Emblem | 4 | #8 X 3/4" Washer Head Screw |  |
| 1          | Got Street Scene Decal |   |                     |   |                             |  |

| TOOL LIST            |  |
|----------------------|--|
| Phillips Screwdriver |  |

- 1. Install the Speed Grille insert into the Bumper Cover / Valance assemble before installing on vehicle.
- 2. Install grille into Bumper Cover from the front side. From the rear use the five clips and clip Speed Grille at center, each end, and in between.
- 3. Use the screws provided and screw through the holes in the Speed Grille and into the Bumper Cover.
- 4. Install the Street Scene Emblem on the grille face. Remove the protective cover.