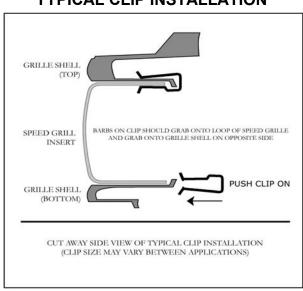

| TOOL LIST |  |
|-----------|--|
| NONE      |  |

- 1. Insert Speed Grille into front valance from the front side of valance. Make sure Speed Grille is positioned properly.
- 2. Attach from the back side using the clips provided with the flat side facing away from the grille. Clip at each end top and bottom and center the remaining clips between.

## TYPICAL CLIP INSTALLATION