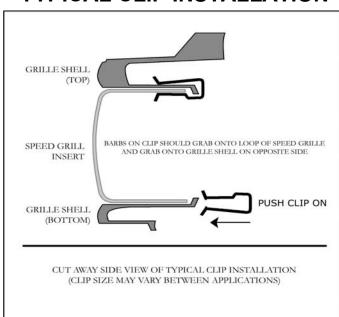

| TOOL LIST |  |
|-----------|--|
| NONE      |  |

1. Install the Speed Grille into the opening. Attach from back side using five clips across the top and five clips across the bottom. Use clips as required to obtain a tight clamp. Refer to illustration for clip installation.

## TYPICAL CLIP INSTALLATION