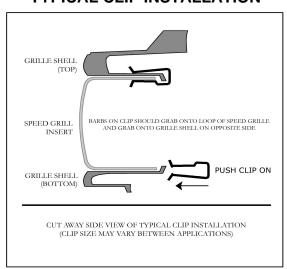

| TOOL LIST     |  |
|---------------|--|
| NONE REQUIRED |  |

- 1. The Speed Grille will install into the opening in the front bumper.
- 2. Before you install the Speed Grille install the two clear strips onto the edge of the front bumper so that it wraps over the chrome 90 degrees edge. (This will keep the Speed Grille from sliding around when installing the retaining clips.
- 3. After installing the clear strips on the top and bottom of the opening, insert the Speed Grille onto the opening. From the back side install the installation clips over the return edge of Speed Grille and around the bumper. See illustration below. Use four clips on the top and four on the bottom.

## TYPICAL CLIP INSTALLATION