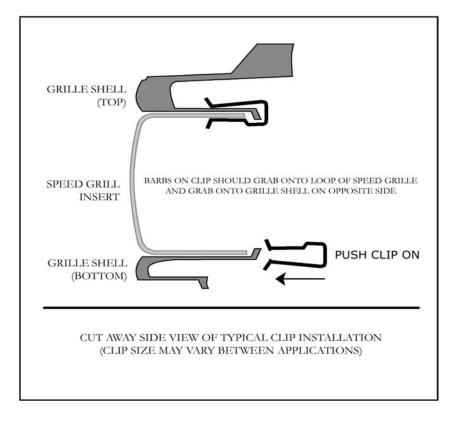

| TOOL LIST              |
|------------------------|
| Flat Blade Screwdriver |

- 1. Remove the 4 push-in fasteners holding the air deflector to the lower side of the bumper save the fasteners.
- 2. Install the Speed Grille into the opening from the front side with the top side facing up.
- **3.** Reach in from behind the bumper and install 4 attaching clips across the top and 4 across the bottom with the flat side away from the Speed grille.
- 4. Re-attach the air deflector to the bumper.
- 5. Attach the "Street Scene Emblem " to the grille. Remove the protective cover.