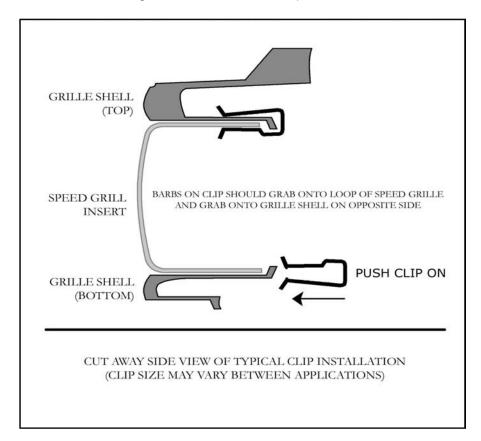

| TOOL LIST |  |
|-----------|--|
| NONE      |  |

- 1. Remove the grille insert from package and insert into the opening with the wider side toward the top.
- 2. Clip the top side of grille with the shorter clips from the back side. Use the longer clips on the bottom, clip at each end and equally spaced between.

**NOTE:** It may be necessary to remove any air deflectors behind the bumper if so equipped to gain access to install the clips.

3. Install the S/S emblem on the grille face and remove the protective cover.