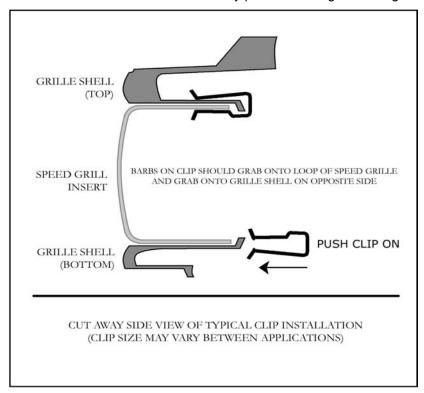

- **1.** Before beginning installation be sure to wear proper eye protection.
- **2** . Remove air deflector between bumper and frame cross member by prying out the seven plastic retaining clips. Save clips for reassemble.
- **3** . Center Speed Grille insert in bumper opening from front side and tape into place.
- 4. From backside of bumper install one of the longer clips in the center of the grille on the bottom side. Install the four shorter clips equally spaced across the top side and then the remaining clips at the right and left corners.

**NOTE:** Due to the extreme high holding power of the spring steel clips, difficulty may be encountered when installing.

- **5**. Make sure barbs on clips are grabbing the inside of the hole on the grille insert.
- 6. Re-install air deflector. NOTE: This is a necessary part for the engine cooling. Do not forget to install.