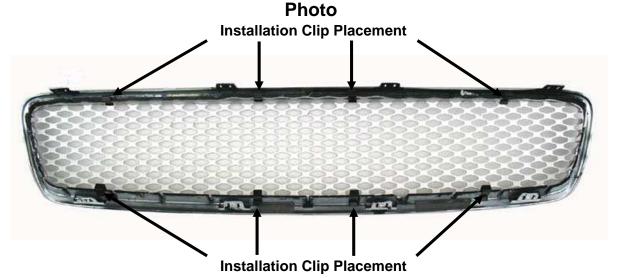

## NOTE: Grille cutting is required when installing

- 1. Remove the front fascia.
- **2.** Remove the grille from fascia. Depress tabs to release.
- **3.** With a cut-off wheel or hacksaw blade, cut out and remove all the horizontal and vertical bars. Sand the perimeter and paint flat or satin black.
- 4. Insert the Speed Grille insert into the opening. Clip the Speed Grille to the grille shell using the installation clips provided. Refer to the illlustration for clipping procedure. Fasten Speed Grille using four clips across the top and four clips across the bottom. See photo below for clip positions.