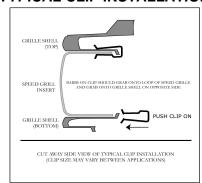

## NOTE: Grille cutting is required when installing

- 1. Remove the front fascia.
- **2.** Remove the grille from fascia. Depress tabs to release.
- **3.** With a cut-off wheel or hacksaw blade, cut out and remove all the horizontal and vertical bars. Sand the perimeter and paint flat or satin black.
- 4. Insert the Speed Grille insert into the opening. Clip the Speed Grille to the grille shell using the installation clips provided. Refer to the illlustration for clipping procedure. Fasten Speed Grille using four clips across the top and four clips across the bottom. See photo below for clip positions.

## TYPICAL CLIP INSTALLATION

- 5. Re-install Grille Shell into fascia.
- 6. Install fascia back in vehicle.

THE SPEED GRILLE™ may be covered by one or more of the following U.S. Patents: D427,119,D425,834,D421,585,D420, 961,D420,960,D420,959, and D420,958 may be covered by one or more pending U.S. Patent applications.