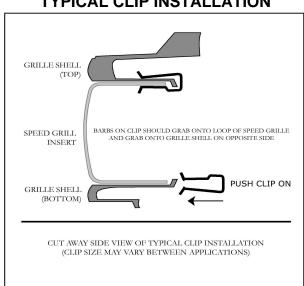

#### 12 MM Socket, 8 MM Socket, Ratchet, Extension, Saw, Silver Paint

- 1. Remove the headlight wipers by fliping up the cap and removing the 8 MM nut securing it.
- 2. Remove the fasteners located in the lower corners of the right and left wheel wells.
- **3.** Open hood. Remove the six fasteners across the top side of facia. To do this push the center in and pry out the fastener. Save all fasteners for re-assemble.
- 4. Remove the black impac strips.
- 5. Remove the two 12 MM head bolts that are now exposed.
- 6. Un-snap facia at the wheel well ends and remove.
- 7. Set on table or bench.
- 8. Remove the rubber strip across top of opening.
- **9.** Install the Speed Grille into opening. Fasten the top side using six 71093 clips and the bottom side using six 71099 clips. Refer to illustration for installation procedure.
- **10.** Install front facia in reverse order of removal.

### **TYPICAL CLIP INSTALLATION**