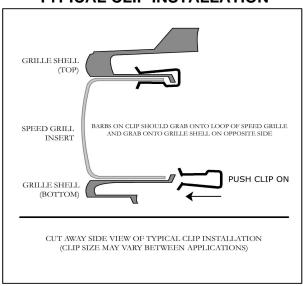

- 1. Remove the headlight wipers by fliping up the cap and removing the 8 MM nut securing it.
- 2. Remove the fasteners located in the lower corners of the right and left wheel wells.
- **3.** Open hood. Remove the six fasteners across the top side of facia. To do this push the center in and pry out the fastener. Save all fasteners for re-assemble.
- 4. Remove the black impac strips.
- 5. Remove the two 12 MM head bolts that are now exposed.
- 6. Un-snap facia at the wheel well ends and remove.
- 7. Set on table or bench.
- 8. Depress the eight tabs to remove grille shell from facia.
- 9. Cut out the horizontal and vertical bars in grille shell. Sand and paint with silver spray paint.
- 10. Snap grille shell into facia.
- **11.** Install the Speed Grille into the shell. Clip Speed Grille to grille shell using four clips across the top and four across the bottom. Refer to illustration for installation procedure.
- 12. Install front facia in reverse order of removal.

## TYPICAL CLIP INSTALLATION