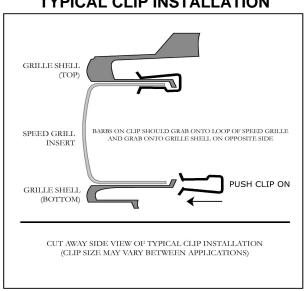

#### 12 MM Socket, 8 MM Socket, Ratchet, Extension, Drill Motor, 1/4" Drill Bit

- 1. Remove the headlight wipers by fliping up the cap and removing the 8 MM nut securing it.
- 2. Remove the fasteners located in the lower corners of the right and left wheel wells.
- 3. Open hood. Remove the six fasteners across the top side of facia. To do this push the center in and pry out the fastener. Save all fasteners for re-assemble.
- 4. Remove the black impac strips.
- 5. Remove the two 12 MM head bolts that are now exposed.
- 6. Un-snap facia at the wheel well ends and remove.
- 7. Set on table or bench.
- 8. Remove the rubber strip across top of opening.
- 9. Install the Speed Grille into opening. Fasten the top side using four 71099 clips and the bottom side using the four push in fasteners drill four 1/4" holes thru the loop in Speed Grille and into facia. Insert push in fasteners.
- **10.** Install front facia in reverse order of removal.

### TYPICAL CLIP INSTALLATION