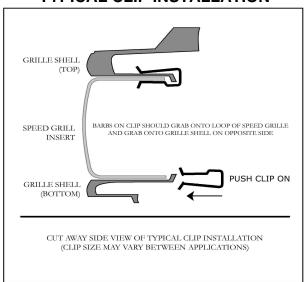

#### TOOL LIST 12 MM Socket, 8 MM Socket, Ratchet, Extension,

- 1. Remove the headlight wipers by fliping up the cap and removing the 8 MM nut securing it.
- 2. Remove the fasteners located in the lower corners of the right and left wheel wells.
- **3.** Open hood. Remove the six fasteners across the top side of facia. To do this push the center in and pry out the fastener. Save all fasteners for re-assemble.
- 4. Remove the black impac strips.
- 5. Remove the two 12 MM head bolts that are now exposed.
- 6. Un-snap facia at the wheel well ends and remove.
- 7. Set on table or bench.
- 8. Depress the seven tabs to remove grille shell from facia.
- **9.** Install the Speed Grille into the facia. Clip Speed Grille to grille shell using four clips across the top and three across the bottom. Install clips through the holes vacated from grille removal.
- **12.** Install front facia in reverse order of removal.

## **TYPICAL CLIP INSTALLATION**