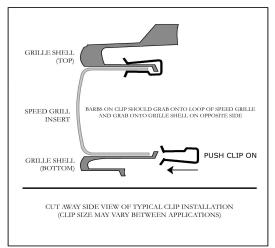

| TOOL LIST                      |
|--------------------------------|
| Ratchet, Extension, 7MM Socket |

- 1. Raise front of vehicle for ease of installation. Remove the ten 7MM head bolts that secure the lower air deflector to the front fascia.
- 2. Install the Speed Grilles into the openings from the front side. The shorter of the Speed Grille will go on the bottom. **NOTE**: The curve in grilles when installing.
- 3. Refering to photo on right "CLIP " the Speed Grilles to the valance. Fasten each grille using twelve attaching clips. Place clips at each end top and bottom, and to the right and left of the two vertical bars top and bottom.
- **4.** Re-attach air deflector to the front fascia using the fasteners removed in step one.

## TYPICAL CLIP INSTALLATION