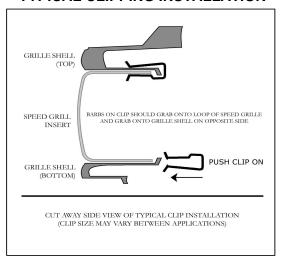

| TOOL LIST         |  |
|-------------------|--|
| NO TOOLS REQUIRED |  |

- 1. Install the Speed Grille insert into the lower opening of fascia.
- 2. Clip from the back side by sliding the clip over the Speed Grille and over the edge of opening.
- **3.** Use six clips on the top and six clips on the bottom side.
- **4.** The illustration below shows how to install the installation clips.

### TYPICAL CLIPPING INSTALLATION