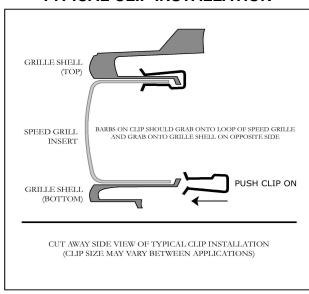

| TOOL LIST                                       |
|-------------------------------------------------|
| #2 Phillips Screwdriver, Flat Blade Screwdriver |

- 1. Remove the ABS filler in bumper if equipped by removing the four phillips screws facing upward, Carefully pry out the black housing. Save fasteners.
- 2. Open hood. Reach in behind bumper and unsnap the bottom side of filler piece. Re-install the fasteners to bumper. NOTE: If screws will not unscrew apply pressure to the top side of screw (in the inside of bumper) while unscrewing.
- **3.** Install the Speed Grille into the opening. Clip from the back side using seven clips across the top and seven across the bottom. Refer to photo for installation.

#### TYPICAL CLIP INSTALLATION