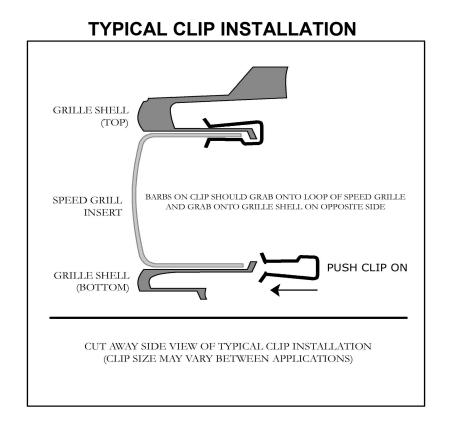

| TOOL LIST            |  |
|----------------------|--|
| Phillips Screwdriver |  |

- **1.** Remove the grille shell from vehicle.
- 2. Remove the Nissan Emblem. The Nissan emblem can be re-installed to Speed Grille by applying the two sided tape to the back side and triming around logo.
- **3.** Insert the Speed Grille into the grille shell. Fasten from the back side using **8** installation clips across the top and **10** across the bottom. Refer to photo for installation procedure.
- 4. Re-install grille shell into vehicle.