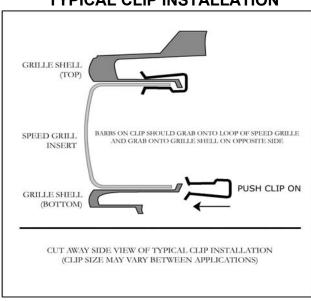

| TOOL LIST     |  |
|---------------|--|
| None Required |  |

- 1. Raise front of vehicle to gain access to backside of opening. Remove air deflectors as required.
- 2. Install the grille into the opening. From the backside install five clips across the top and five clips across the bottom. Install a clip in center, at each end, and centered between.
- 3. Install the Street Scene emblem to grille. Remove the protective cover.

## TYPICAL CLIP INSTALLATION