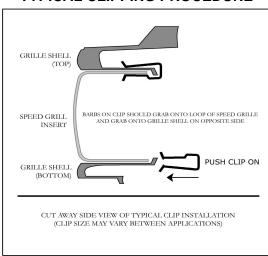

| TOOL LIST       |
|-----------------|
| NO TOOLS NEEDED |

- 1. Raise the front of vehicle.
- 2. Remove the lower air deflector panel to gain access to back of bumper cover.
- 3. Insert the Speed Grille insert into the opening in bumper.
- 4. From the back side , clip the Speed Grille insert to the bumper cover. You will notice on the Speed Grille insert there are four areas on the top and bottom side that extend further out. Clip at there points. See Drawing below for clipping procedure.
- 5. Re-install air deflector panel.

## **TYPICAL CLIPPING PROCEDURE**