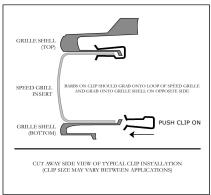

| TOOL LIST              |  |
|------------------------|--|
| Flat Blade Screwdriver |  |

- 1. Open hood.
- 2. Remove the ten push in fasteners securing the cover panel by prying up the center and then prying out the body.
- **3.** Remove the four push in fasteners securing the top of the grille shell to the vehicle.
- **4.** Pull the bottom of the grille shell gently to release the pop in fasteners.
- 5. Place the Speed Grille inserts over the OEM grille shell and flip over.
- **6.** Attach the Speed Grille using the clips provided. Selective fit clips are provided. Use the 71098 clips if possible. The photo below shows where to position the clips on the grille.

## PHOTO

## **TYPICAL CLIP INSTALLATION**

7. Install grille shell and cover panel to vehicle.