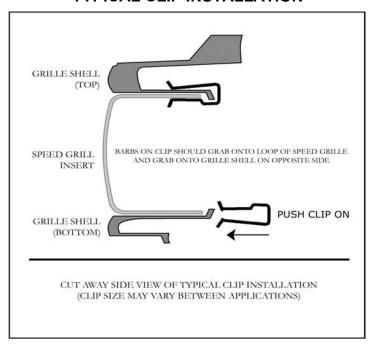

Refer to the photo for clip placement and to illustration for clip install procedure.

## **TYPICAL CLIP INSTALLATION**