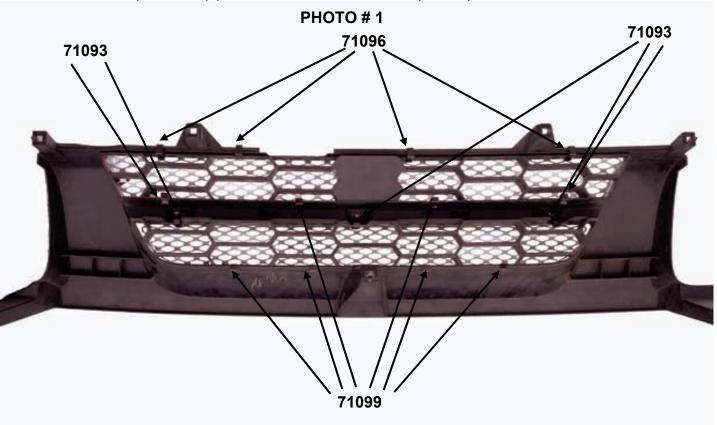

| TOOL LIST |  |
|-----------|--|
|           |  |

- 1. Remove Grille assemble from vehicle. To do this you will need to remove the headlight assemble to gain access to the lower retainers on grille. Depress all mounting retainers and remove grille from vehicle.
- 2. Set the grille shell on a bench or table and install the Speed Grille insert. Using the four 71096 clips attach the top side of Speed Grille to frame. Attach the bottom side using two 71093 clips one at each end. Attach the center of grille using two 71099 clips. Attach the lower Speed Grille using three 71093 clips in the deep recesses attach the bottom side using four 71099 clips.

Refer to the photo for clip placement and to illustration for clip install procedure.