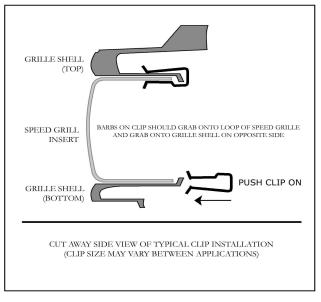

| TOOL LIST       |
|-----------------|
| NO TOOLS NEEDED |

- 1. Insert the grille insert into the opening from the front side with the longer side toward the bottom.
- 2. From the back side of valance clip the top side of grille to the valance using the four shorter clips. Clip the bottom side of grille to valance using the three longer clips. Refer to the drawing below for clip installation.

## **TYPICAL CLIP INSTALLATION**