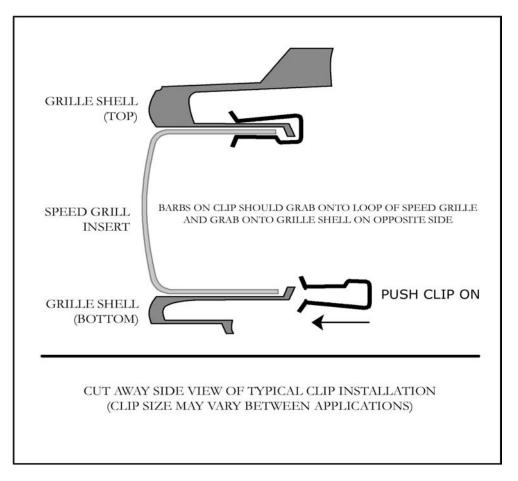

- 1. Raise front of car to gain access to area behind front opening. Remove the ABS air deflector panel beneath the front end by removing the eleven 10 MM head bolts securing it.
- 2. Insert Speed Grille insert into opening from front side. Attach using eight clips across the top side and six clips across the bottom side. The curved side of clip goes against the grille.
- 3. Install the Street Scene emblem to grille face. Remove the protective cover.
- 4. Re-install the air deflector.